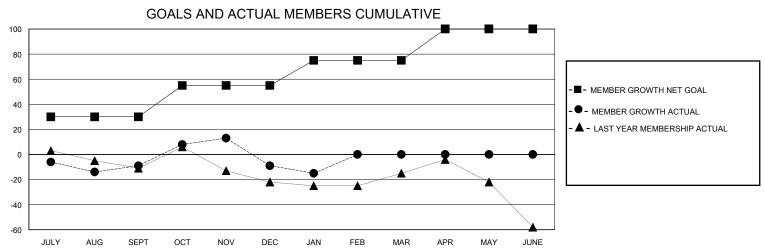

## District 13 OH5

GMT: LOCATION OHIO GMT CA

| OWIT.         |               | LOC         | , thorton     |                       |                        |                         | CIVIT O/ (                                         |  |
|---------------|---------------|-------------|---------------|-----------------------|------------------------|-------------------------|----------------------------------------------------|--|
|               | Club          | os          |               | Members               |                        |                         |                                                    |  |
|               | RESULTS FOR   | R 2023-2024 |               | RESULTS FOR 2023-2024 |                        |                         |                                                    |  |
| QUARTER       | NEW CLUB GOAL | NEW CLUBS   | DROPPED CLUBS | QUARTER MEME          | BER GROWTH NET<br>GOAL | MEMBER GROWTH<br>ACTUAL | DROPPED<br>MEMBERS ACTUAL<br>(including transfers) |  |
| JULY/AUG/SEPT | 0             | 0           | 1             | JULY/AUG/SEPT         | 30                     | 29                      | 32                                                 |  |
| OCT/NOV/DEC   | 1             | 1           | 0             | OCT/NOV/DEC           | 25                     | 74                      | 70                                                 |  |
| JAN/FEB/MAR   | 0             | 0           | 1             | JAN/FEB/MAR           | 20                     | 16                      | 20                                                 |  |
| APR/MAY/JUNE  | 0             | 0           | 0             | APR/MAY/JUNE          | 25                     | 0                       | 0                                                  |  |