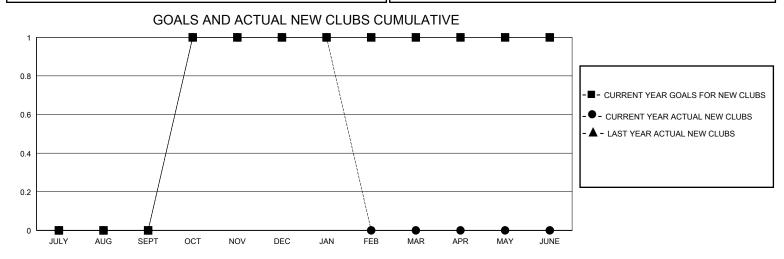

## District 13 OH5

GMT: LOCATION OHIO GMT CA

| OWIT.         |               | LOC         | , thorton     |                       |                        |                         | CIVIT O/ (                                         |  |
|---------------|---------------|-------------|---------------|-----------------------|------------------------|-------------------------|----------------------------------------------------|--|
|               | Club          | os          |               | Members               |                        |                         |                                                    |  |
|               | RESULTS FOR   | R 2023-2024 |               | RESULTS FOR 2023-2024 |                        |                         |                                                    |  |
| QUARTER       | NEW CLUB GOAL | NEW CLUBS   | DROPPED CLUBS | QUARTER MEME          | BER GROWTH NET<br>GOAL | MEMBER GROWTH<br>ACTUAL | DROPPED<br>MEMBERS ACTUAL<br>(including transfers) |  |
| JULY/AUG/SEPT | 0             | 0           | 1             | JULY/AUG/SEPT         | 30                     | 29                      | 32                                                 |  |
| OCT/NOV/DEC   | 1             | 1           | 0             | OCT/NOV/DEC           | 25                     | 74                      | 70                                                 |  |
| JAN/FEB/MAR   | 0             | 0           | 1             | JAN/FEB/MAR           | 20                     | 16                      | 20                                                 |  |
| APR/MAY/JUNE  | 0             | 0           | 0             | APR/MAY/JUNE          | 25                     | 0                       | 0                                                  |  |